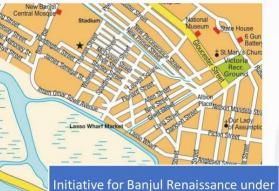

Tutu.

Initiative to diversify Tourism by bringing American/ Carribbean/ Brazilian Tourist Or Cruise to SeneGambia.

Ocean City in The Gambia- Board Walk and Corniche- Monkey Park and International Conference Center in Bijilo.