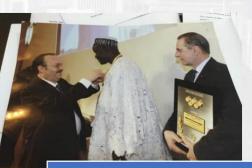

Annual Chancellor's Lecture- UTG

Award from Global Africa Women

Order of Merit Award from the International Olympic Committee

Gambia Cycling Team

Pipeline Mosque with American Ambasssdor

SaHel Invest Management International SaHel Knowledge Campus, Pipeline Mosque, MDI Rd, The Gambia