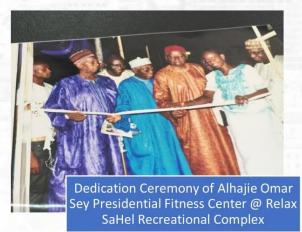

Honourable Hamat Bah - Minister of

Tourism and Culture with Mayor of

Miami- October, 2018

as Founder/ President of The Gambia Cycling Association

Investment Board Building by President Jawara in 1992

Bamako -Mali