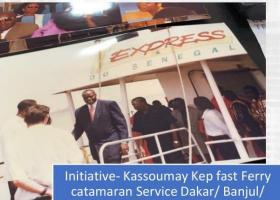

Tutu.

Initiative to diversify Tourism by bringing American/ Carribbean/ Brazilian Tourist Or Cruise to SeneGambia.

Ocean City in The Gambia- Board Walk and Corniche- Monkey Park and International Conference Center in Bijilo.