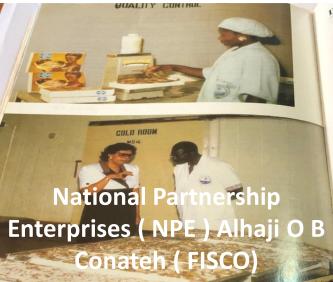

Projects realised by The Gambia National Investment Board

Gratitude to my former Bosses

elebrating and honouring our most accomplished Teachers @ Marina International School in my capacity as Chairman of The Governing Council.