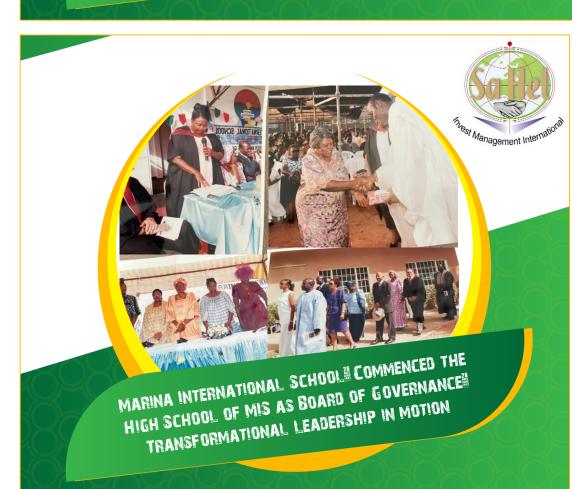

Projects realised by The Gambia National Investment Board

Gratitude to my former Bosses

elebrating and honouring our most accomplished Teachers @ Marina International School in my capacity as Chairman of The Governing Council.