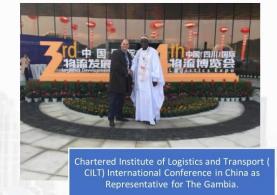

Armitage Alumni celebrating the writings of Mr Baba Sillah

credible investors to The Gambia

Global Peace & Prosperity Initiative (GPPI) of Utah in The USA established in The Gambia

International Conference of Logistics and Transport in China